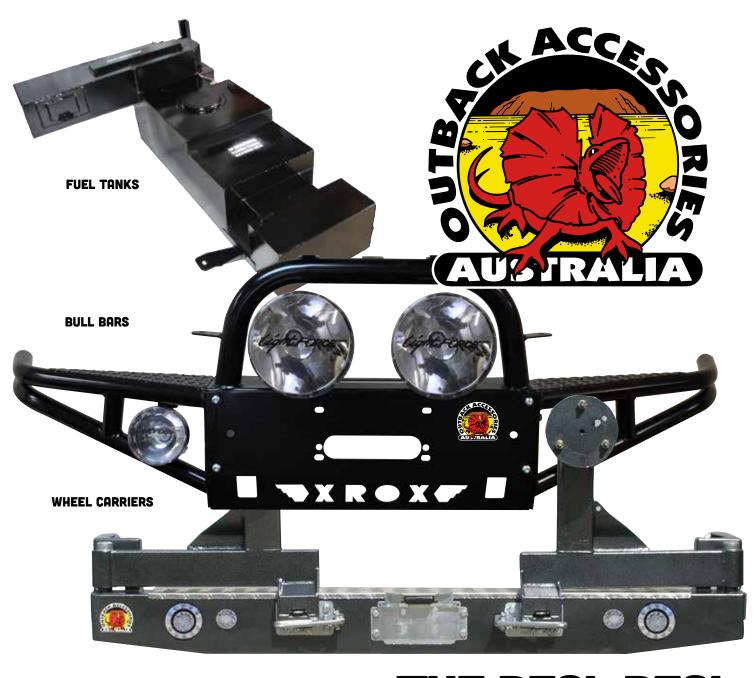

#### **XROX REAR BARS**

#### **FUEL TANKS**

#### **XROX SLIDERS**

Save your sills and get proper rock-hopping security with a set of XROX Sliders.