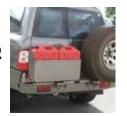

#### **XROX REAR BARS**

### CAN HOLDER

**JERRY** 

Carry fuel or water more conveniently.