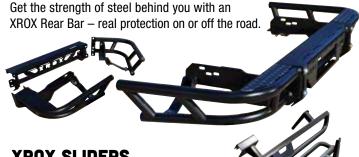

#### **XROX REAR BARS**

#### **XROX SLIDERS**

Save your sills and get proper rock-hopping security with a set of XROX Sliders.