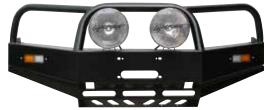

#### **CLASSIC BARWORK**

Traditional steel bullbars and sidebars to suit older vehicles.