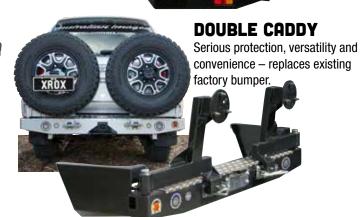

#### SINGLE CADDY

Get easier access to your spare and improve ground clearance with the Single Caddy - retains factory rear bumper assembly.